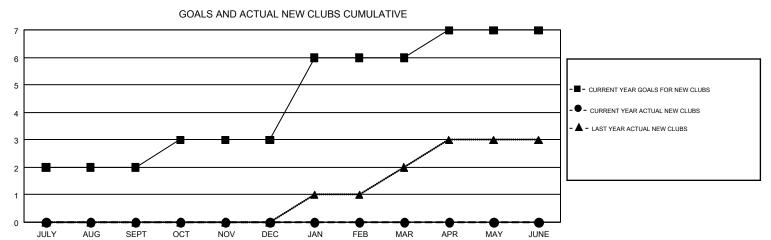

## Multiple District 16

MAHESH CHITNIS

| GMT: MAHESI   | H CHITNIS     |             |               | _                     |                           |                         | GMT CA 1                                           |  |
|---------------|---------------|-------------|---------------|-----------------------|---------------------------|-------------------------|----------------------------------------------------|--|
| Clubs         |               |             |               | Members               |                           |                         |                                                    |  |
|               | RESULTS FOR   | R 2018-2019 |               | RESULTS FOR 2018-2019 |                           |                         |                                                    |  |
| QUARTER       | NEW CLUB GOAL | NEW CLUBS   | DROPPED CLUBS | QUARTER               | MEMBER GROWTH NET<br>GOAL | MEMBER GROWTH<br>ACTUAL | DROPPED<br>MEMBERS ACTUAL<br>(including transfers) |  |
| JULY/AUG/SEPT | 2             | 0           | 1             | JULY/AUG/SEPT         | 39                        | 115                     | 95                                                 |  |
| OCT/NOV/DEC   | 1             | 0           | 2             | OCT/NOV/DEC           | 34                        | 86                      | 183                                                |  |
| JAN/FEB/MAR   | 3             | 0           | 0             | JAN/FEB/MAR           | 76                        | 0                       | 0                                                  |  |
| APR/MAY/JUNE  | 1             | 0           | 0             | APR/MAY/JUNE          | -4                        | 0                       | 0                                                  |  |