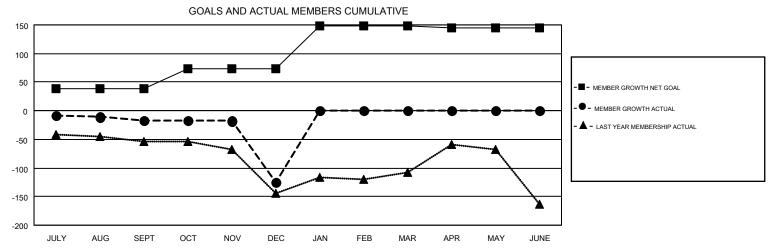

## Multiple District 16

MAHESH CHITNIS

| GMT: MAHESI   | H CHITNIS     |             |               | _                     |                           |                         | GMT CA 1                                           |  |
|---------------|---------------|-------------|---------------|-----------------------|---------------------------|-------------------------|----------------------------------------------------|--|
| Clubs         |               |             |               | Members               |                           |                         |                                                    |  |
|               | RESULTS FOR   | R 2018-2019 |               | RESULTS FOR 2018-2019 |                           |                         |                                                    |  |
| QUARTER       | NEW CLUB GOAL | NEW CLUBS   | DROPPED CLUBS | QUARTER               | MEMBER GROWTH NET<br>GOAL | MEMBER GROWTH<br>ACTUAL | DROPPED<br>MEMBERS ACTUAL<br>(including transfers) |  |
| JULY/AUG/SEPT | 2             | 0           | 1             | JULY/AUG/SEPT         | 39                        | 115                     | 95                                                 |  |
| OCT/NOV/DEC   | 1             | 0           | 2             | OCT/NOV/DEC           | 34                        | 86                      | 183                                                |  |
| JAN/FEB/MAR   | 3             | 0           | 0             | JAN/FEB/MAR           | 76                        | 0                       | 0                                                  |  |
| APR/MAY/JUNE  | 1             | 0           | 0             | APR/MAY/JUNE          | -4                        | 0                       | 0                                                  |  |